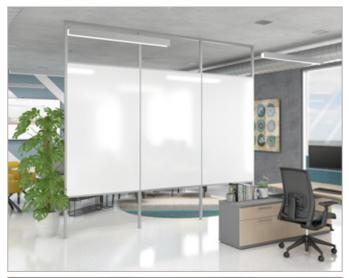

## Intersection Floor to Ceiling Presentation/Divider System

- > Where people, ideas and open space meet, Intersection is a unique system that can pair a variety of materials to create a presentation/divider system not confined or anchored to the wall.
- > Choose from standard materials of Glass, porcelain steel Marker or Chalk Boards, Fabric or ACOUSTICOR panels; and perforated steel or mesh, in single or double sided applications.
- > Sliding panels in various materials can be incorporated in some configurations adding even more functionality.
- > Strong, lightweight frames available in clear satin finish or black.
- > Intersection Divider Systems can be designed to fit your space and unique requirements.
- > Contact coronaVISUAL for fabric, Acousticor and other usable materials, as well as pricing information.
- > Visit our website coronagroupinc.com to view fabric and ACOUSTICOR color options.