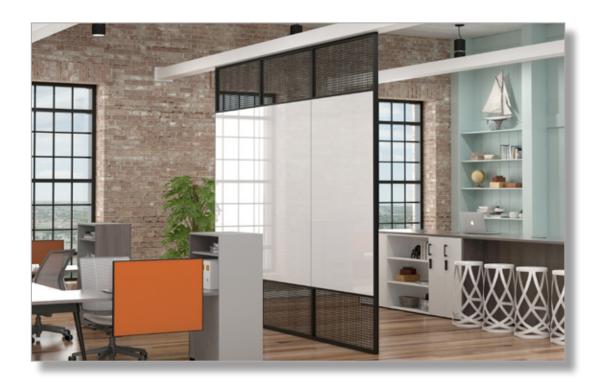

## Intersection Floor to Ceiling Presentation/Divider System

- > Where people, ideas and open space meet, Intersection is a unique system that can pair a variety of materials to create a presentation/divider system not confined or anchored to the wall.
- > Choose from standard materials of Glass, porcelain steel Marker or Chalk Boards, Fabric or ACOUSTICOR panels; and perforated steel or mesh, in single or double sided applications.
- > Sliding panels in various materials can be incorporated in some configurations adding even more functionality.
- > Strong, lightweight frames available in clear satin finish or black.
- > Intersection Divider Systems can be designed to fit your space and unique requirements.
- > Contact coronaVISUAL for fabric, Acousticor and other usable materials, as well as pricing information.
- > Visit our website coronagroupinc.com to view fabric and ACOUSTICOR color options.