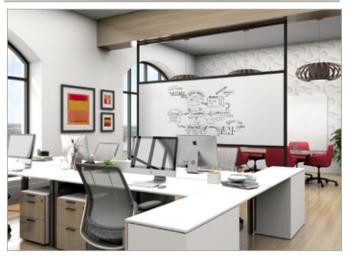

## Intersection Floor to Ceiling Presentation/Divider System

- > Where people, ideas and open space meet, Intersection is a unique system that can pair a variety of materials to create a presentation/divider system not confined or anchored to the wall.
- > Choose from standard materials of Glass, porcelain steel Marker or Chalk Boards, Fabric or ACOUSTICOR panels; and perforated steel or mesh, in single or double sided applications.
- > Sliding panels in various materials can be incorporated in some configurations adding even more functionality.
- > Strong, lightweight frames available in clear satin finish or black.
- > Intersection Divider Systems can be designed to fit your space and unique requirements.
- > Contact coronaVISUAL for fabric, Acousticor and other usable materials, as well as pricing information.
- > Visit our website coronagroupinc.com to view fabric and ACOUSTICOR color options.