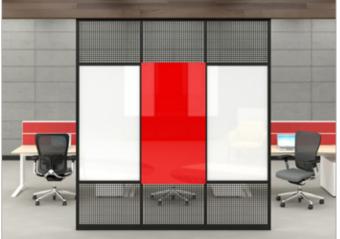

## Intersection Floor to Ceiling Presentation/Divider System

- > Where people, ideas and open space meet, Intersection is a unique system that can pair a variety of materials to create a presentation/divider system not confined or anchored to the wall.
- > Choose from standard materials of Glass, porcelain steel Marker or Chalk Boards, Fabric or ACOUSTICOR panels; and perforated steel or mesh, in single or double sided applications.
- > Sliding panels in various materials can be incorporated in some configurations adding even more functionality.
- > Strong, lightweight frames available in clear satin finish or black.
- > Intersection Divider Systems can be designed to fit your space and unique requirements.
- > Contact coronaVISUAL for fabric, Acousticor and other usable materials, as well as pricing information.
- > Visit our website coronagroupinc.com to view fabric and ACOUSTICOR color options.